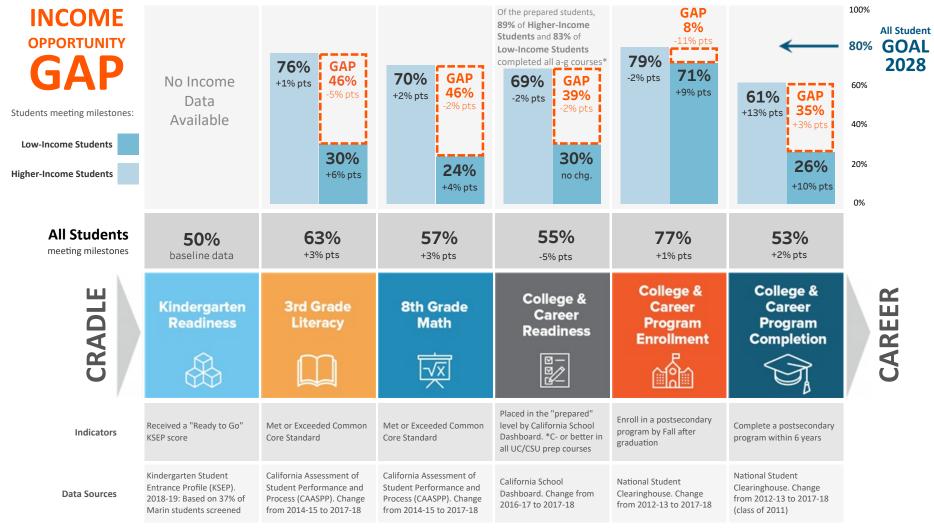

## **Educational Progress Report**

MARIN COUNTY

**Marin Promise Partners** have agreed to hold each other accountable to measurable collective impact goals at each of the six milestones described below. Since race is a leading predictor of educational outcomes, this report not only includes public data for all students but also highlights **income disparity gaps.** 

Please visit marinpromise.org/tableau for up-to-date detailed data by race, gender, district and school.